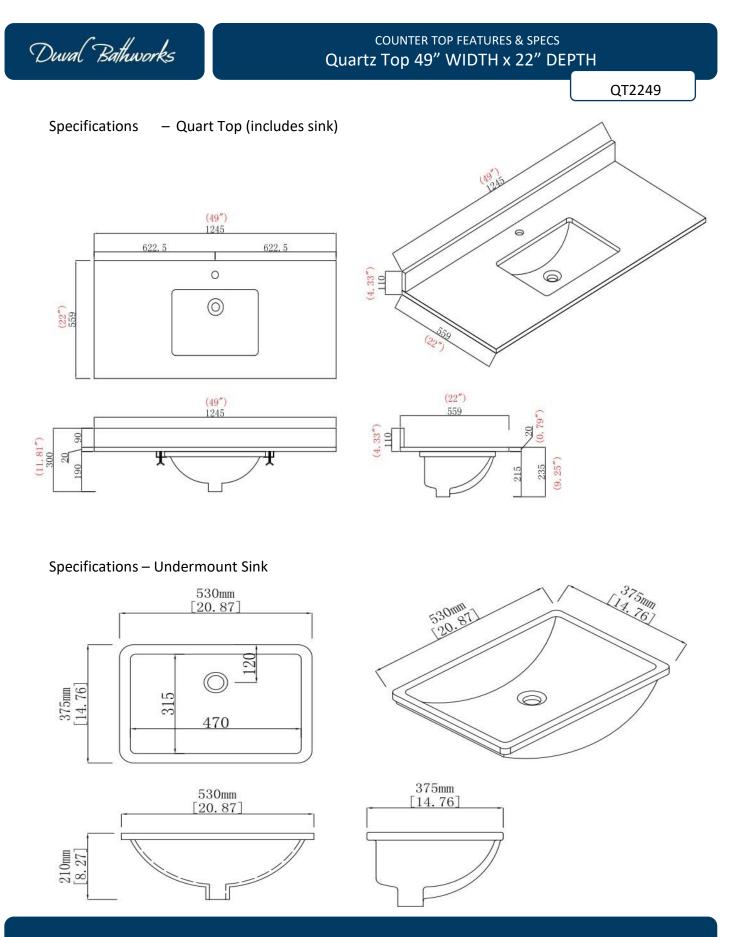

## COUNTER TOP FEATURES & SPECS Quartz Top 49" WIDTH x 22" DEPTH

QT2249

## Quartz Top QT2249 with Undermount Sink

## FEATURES

- Engineered Quartz
- Non-porous surface guards against mold and resists staining for low maintenance care
- Single hole faucet drilling
- 7.28 inch sink depth
- Vitreous China undermount sink, unglazed rim
- Front overflow hole
- 1 ¾ O. D. Waste
- Available in Pure White
- Limited 2 year warranty
- .33 CBM, 37 KGS