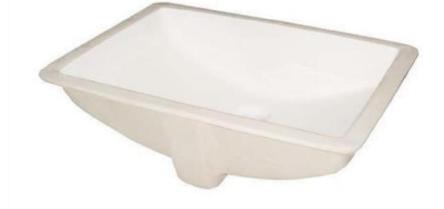

# Grace UL2014

## **Dimensions**

Outside - 20" x 14"

Inside - 17 5/8" x 11 3/4"

- 8" depth
- A grade Vitreous china
- Overflow holes
- Available in white
- Limited 2 Year Warranty