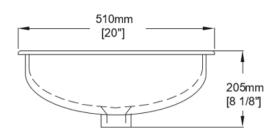

## **Dimensions**

Outside - 20" x 14"

Inside - 17 5/8" x 11 3/4"

- 8" depth
- A grade Vitreous china
- Overflow holes
- Available in white
- Limited 2 Year Warranty

### **Technical Information**

SINK DIMENSIONS  $\bullet$  Diagrams not to scale.  $\bullet$  All measurements  $\pm 1/4$ ".