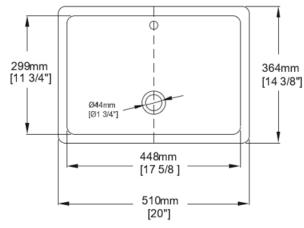

## **Dimensions**

Outside - 20" x 14"

Inside - 17 5/8" x 11 3/4"

- 8" depth
- A grade Vitreous china
- Overflow holes
- Available in white
- Limited 2 Year Warranty

### **Technical Information**

SINK DIMENSIONS  $\bullet$  Diagrams not to scale.  $\bullet$  All measurements  $\pm 1/4$ ".

### COUNTERTOP CUT-OUT:

- The cut-out template is provided as a guide only and should be checked against the actual sink to determine correct fit.
- It is recommended that the hole for the sink be cut 1/2" x 1/2" smaller than the inside bowl dimensions.