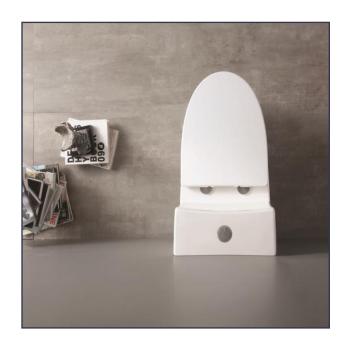

# TOILET FEATURES 16.5" Simmons [DUAL FLUSH TOILET]

BT10165TDF

## 16.5" Simmons [DUAL FLUSH TOILET]

### **FEATURES**

- 16.5 inches high: ideal for comfort in use
- Dual Flush 4.5/3.3L
- Slow close UF toilet seat
- 2 1/8 inch completely glazed trapway
- 3 inch diameter dual flush tower valve
- Anti-siphon quiet refill valve, non ballcock style
- Vitreous china with a gravity fed Hurricane siphonic action bowl flush design
- Large water surface in bowl
- · Chrome flush lever
- 12 inch rough in
- · Available in white finish
- Limited 2 Year Warranty