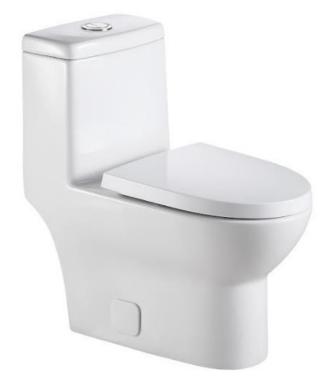

## TOILET FEATURES

16.5" Gallant

[DUAL FLUSH TOILET]

BT09165TDF

## 16.5" Gallant [DUAL FLUSH TOILET]

## **FEATURES**

- 16.5 inches high: ideal for comfort in use
- 4.5 / 3.3L Dual flush for liquids
- Slow close UF toilet seat
- 2 1/8 inch completely glazed trapway
- 3 inch diameter dual flush tower valve
- Anti-siphon quiet refill valve, non ballcock style
- Vitreous china with a gravity fed Hurricane siphonic action bowl flush design
- Large water surface in bowl
- Chrome flush lever
- 12 inch rough in
- · Available in white finish
- · Limited 2 Year Warranty