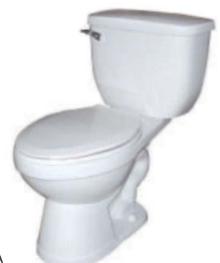

## TOILET FEATURES 16" Chasm Toilet - Elongated

B3016E / T30348

## 16"Chasm 4.8L Toilet Elongated

## **FEATURES**

- MaP™ Rated 1000 Gram Flush
- A grade vitreous china (ceramic)
- 4.8LPF/1.28GPF High Performance Flushing (single flush)
- High-Efficiency Toilets (HET)
- New wide 3" flush valve
- 2" Siphon Jet Fully Glazed Trap
- 12" rough in
- · Available in White
- Includes two bolt Caps
- Meets strict flushing performance criteria established by the EPA (environmental protection Agency) WaterSense program
- High efficiency Toilets use at least 20% less water than Standard 1.6 GPF toilets
- This product can help a building earn Water Efficiency points in the LEED Green Building Rating System™
- Limited 2 Year Warranty