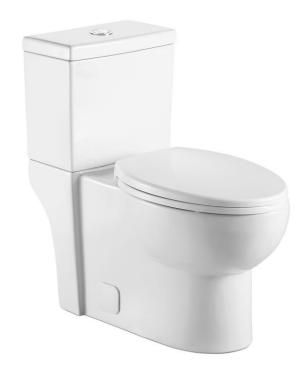

## TOILET FEATURES Cubist Dual Flush — 16.5 Elongated

SB11165/TS11 TDF

## SKIRTED TWO PIECE Dual Flush

## **FEATURES**

- A grade vitreous china (ceramic)
- Skirted bowl design
- Soft close seat cover
- 4.5L/3.3L Siphonic Flushing
- High-Efficiency Toilets (HET)
- New wide 3" flush valve
- 2" Siphon Jet Fully Glazed Trap
- 12" rough in
- · Available in White
- Meets strict flushing performance criteria established by the EPA (environmental protection Agency)
   WaterSense program
- High efficiency Toilets use at least 20% less water than Standard 1.6 GPF toilets
- This product can help a building earn Water Efficiency points in the LEED Green Building Rating System™
- Limited 2 Year Warranty