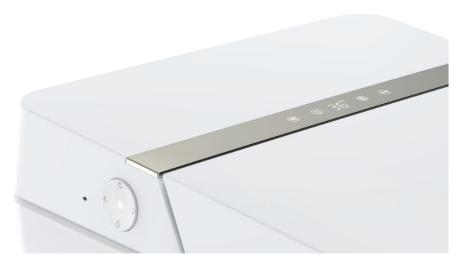

## DIGITAL DISPLAY WITH SPRAY & REMOTE

## **FEATURES**

- Tankless Elongated
- Pre-Misting
- Dual Cleansing
- Auto Lid / Open & Close
- Auto Flushing
- Stainless Steel Water Supply Hose & Stainless-Steel Angle Valve Stop
- Remote Control
- 8 ft Power Supply Cord
- Anti Bacterial Seat with 6 Levels of Heating Adjustments
- Arc-Shaped Spray Wand
- Self Cleaning Nozzle
- Rear Wash
- Front Wash
- Massage Wash
- Water Temperature with 6 Levels of Adjustment. Ceramic Heating Tube Heats the Water in One Second
- Night Light
- Deodorization Plasma Sterilization
- Power failure flushing/back up battery
- Manual control button
- Foot Sensor
- Limited 2 year Warranty