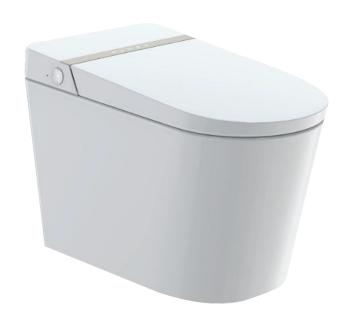

## TOILET FEATURES INTELLIGENT — 15.5 Elongated

IN6018E

## **FEATURES**

- Tankless Elongated
- Pre-Misting
- Dual Cleansing
- Auto Lid / Open & Close
- Auto Flushing
- Stainless Steel Water Supply Hose & Stainless-Steel Angle Valve Stop
- Remote Control
- 8 ft Power Supply Cord
- Anti Bacterial Seat with 6 Levels of Heating Adjustments
- Arc-Shaped Spray Wand
- Self Cleaning Nozzle
- Rear Wash
- Front Wash
- Massage Wash
- Water Temperature with 6 Levels of Adjustment. Ceramic Heating Tube Heats the Water in One Second
- Night Light
- Deodorization Plasma Sterilization
- Power failure flushing/back up battery
- Manual control button
- Foot Sensor
- Limited 2 year Warranty