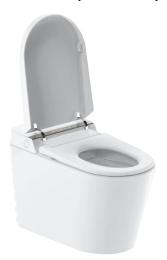

## TOILET FEATURES INTELLIGENT — 15.5 Elongated

IN6018E

## **FEATURES**

- Tankless Elongated
- Pre-Misting
- Dual Cleansing
- Auto Lid / Open & Close
- Auto Flushing
- Stainless Steel Water Supply Hose & Stainless-Steel Angle Valve Stop
- Remote Control
- 8 ft Power Supply Cord
- Anti Bacterial Seat with 6 Levels of Heating Adjustments
- Arc-Shaped Spray Wand
- Self Cleaning Nozzle
- Rear Wash
- Front Wash
- Massage Wash
- Water Temperature with 6 Levels of Adjustment. Ceramic Heating Tube Heats the Water in One Second
- Night Light
- Deodorization Plasma Sterilization
- Power failure flushing/back up battery
- Manual control button
- Foot Sensor
- Limited 2 year Warranty